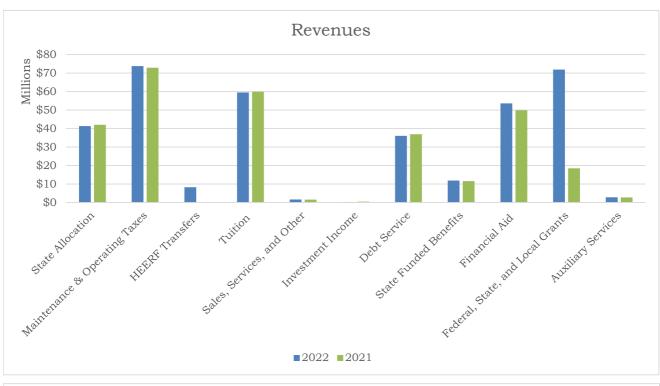

### SAN JACINTO COMMUNITY COLLEGE DISTRICT COMPARISON OF REVENUES & EXPENSES FISCAL YEAR 2022 TO FISCAL YEAR 2021

### Revenue

The three primary revenue streams, ad valorem taxes, student tuition and state appropriations, represent 40 percent, 32 percent, and 22 percent, respectively, of the total fiscal year 2022 unrestricted budget. Other local income contributes one percent and the HEERF Transfers make up the remaining five percent. For fiscal year 2021, the three primary revenue streams were a higher percentage of the total unrestricted budget: 41 percent, 34 percent, and 24 percent, respectively. This change shows the impact of the pandemic on the fiscal year 2022 unrestricted budget and highlights the importance of the HEERF funds provided by the Department of Education.

### SAN JACINTO COMMUNITY COLLEGE DISTRICT SUMMARY OF REVENUES & EXPENSES FISCAL YEAR 2022 TO FISCAL YEAR 2021

|          |                                               | Budget                    | Budget                    | Increase/                |                 |
|----------|-----------------------------------------------|---------------------------|---------------------------|--------------------------|-----------------|
|          |                                               | FY 2022                   | FY 2021                   | (Decrease)               | % Change        |
|          |                                               |                           |                           |                          |                 |
| UNRESTR  | ICTED                                         |                           |                           |                          |                 |
| Revenues | State Allocation                              | 41,307,654                | 42,079,966                | (772,312)                | -1.84%          |
|          |                                               | 73,800,000                | 72,940,110                |                          | 1.18%           |
|          | Maintenance & Operating Taxes HEERF Transfers |                           | 12,940,110                | 859,890                  | 1.1070          |
|          |                                               | 8,250,000                 | -<br>                     | 8,250,000                | 0.760/          |
|          | Tuition                                       | 59,490,900                | 59,947,000                | (456,100)                | -0.76%<br>5.86% |
|          | Sales, Services, and Other                    | 1,625,000                 | 1,535,000                 | 90,000                   |                 |
|          | Investment Income                             | 250,000                   | 500,000                   | (250,000)                | -50.00%         |
|          | Total                                         | 184,723,554               | 177,002,076               | 7,721,478                | 4.36%           |
| Funances |                                               |                           |                           |                          |                 |
| Expenses | Instruction                                   | 70,721,376                | 69,238,888                | 1,482,488                | 2.14%           |
|          | Academic Support                              | 13,825,475                | 13,825,475                | 1,402,400                | 0.00%           |
|          | Student Services                              | 13,418,488                | 13,418,488                |                          | 0.00%           |
|          | Institutional Support                         | 52,935,673                | 47,824,353                | 5,111,320                | 10.69%          |
|          | 11                                            | • •                       | • •                       |                          | 4.25%           |
|          | Operation & Maintenance Staff Benefits        | 15,944,042                | 15,294,042                | 650,000                  | 4.25%<br>1.46%  |
|          | - · · · · · · · · · · · · · · · · · · ·       | 17,412,000                | 17,162,000                | 250,000                  |                 |
|          | Local Cash Match                              | 466,500                   | 238,830                   | 227,670                  | 95.33%          |
|          | Total                                         | 184,723,554               | 177,002,076               | 7,721,478                | 4.36%           |
| RESTRICT | יבי                                           |                           |                           |                          |                 |
| Revenues | ED                                            |                           |                           |                          |                 |
| Revenues | Debt Service                                  | 36,056,758                | 36,920,763                | (864,005)                | -2.34%          |
|          | State Funded Benefits                         | 11,862,735                | 11,597,879                | 264,856                  | 2.28%           |
|          | Financial Aid                                 | 53,616,979                | 49,943,359                | 3,673,620                | 7.36%           |
|          |                                               | • •                       |                           |                          | 289.16%         |
|          | Federal, State, and Local Grants <b>Total</b> | 71,872,474<br>173,408,946 | 18,468,832<br>116,930,833 | 53,403,642<br>56,478,113 | 48.30%          |
| Expenses | Total                                         | 173,403,340               | 110,930,833               | 30,476,113               | +0.3070         |
| DAPCHSCS | Debt Service                                  | 36,056,758                | 36,920,763                | (864,005)                | -2.34%          |
|          | State Funded Benefits                         | 11,862,735                | 11,597,879                | 264,856                  | 2.28%           |
|          | Financial Aid                                 | 53,616,979                | 49,943,359                | 3,673,620                | 7.36%           |
|          | Federal, State, and Local Grants              | 71,872,474                | 18,468,832                | 53,403,642               | 289.16%         |
|          | Total                                         | 173,408,946               | 116,930,833               | 56,478,113               | 48.30%          |
|          |                                               |                           |                           |                          |                 |
| AUXILIAR | Y                                             |                           |                           |                          |                 |
| Revenues |                                               |                           |                           |                          |                 |
|          | Auxiliary Services                            | 2,865,500                 | 2,753,200                 | 112,300                  | 4.08%           |
|          | Total                                         | 2,865,500                 | 2,753,200                 | 112,300                  | 4.08%           |
| Expenses |                                               |                           |                           |                          |                 |
|          | Auxiliary Services                            | 2,688,600                 | 2,434,636                 | 253,964                  | 10.43%          |
|          | Total                                         | 2,688,600                 | 2,434,636                 | 253,964                  | 10.43%          |
| CHILLIAN |                                               |                           |                           |                          |                 |
| SUMMARY  | Total Revenue                                 | 360,998,000               | 206 686 100               | 64,311,891               | 21.68%          |
|          |                                               |                           | 296,686,109               |                          |                 |
|          | Total Expenses Net Revenue                    | 360,821,100<br>176,900    | 296,367,545<br>318,564    | 64,453,555<br>(141,664)  | 21.75%          |
|          | ист усление                                   | 170,900                   | 310,504                   | (141,004)                | -44.41%         |
| OTHER    |                                               |                           |                           |                          |                 |
| JIIIBK   | Depreciation                                  | 22,600,000                | 20,500,000                | 2,100,000                | 10.24%          |
|          | = - <sub>F</sub>                              | ,                         |                           | 2,100,000                | 10.2170         |