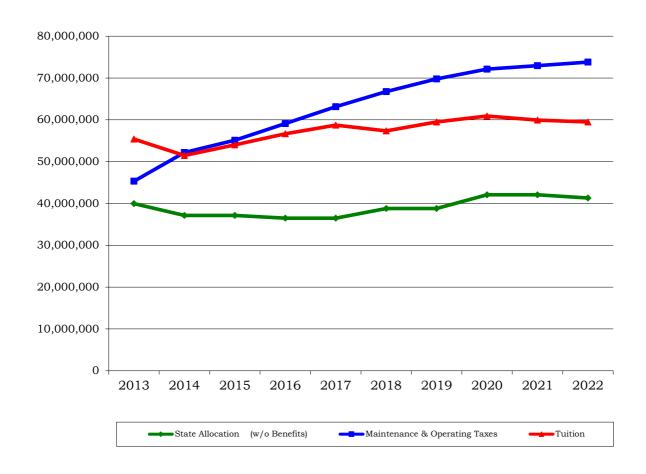

### SAN JACINTO COMMUNITY COLLEGE DISTRICT MAJOR UNRESTRICTED REVENUE SOURCES TEN YEAR TREND

| Fiscal Year | State<br>Allocation<br>(w/o Benefits) | % of Total (before grants) | Maintenance & Operating Taxes | % of Total (before grants) | Tuition    | % of Total (before grants) |
|-------------|---------------------------------------|----------------------------|-------------------------------|----------------------------|------------|----------------------------|
| 2013        | 39,961,163                            | 26.0%                      | 45,321,755                    | 31.9%                      | 55,383,725 | 39.0%                      |
| 2013        | 37,142,000                            | 25.3%                      | 52,192,000                    | 35.5%                      | 51,470,000 | 35.0%                      |
| 2015        | 37,142,000                            | 24.3%                      | 55,125,000                    | 36.1%                      | 54,001,000 | 35.4%                      |
| 2016        | 36,486,413                            | 23.1%                      | 59,125,000                    | 37.4%                      | 56,658,340 | 34.6%                      |
| 2017        | 36,486,413                            | 22.3%                      | 63,146,546                    | 38.6%                      | 58,746,342 | 35.9%                      |
| 2018        | 38,785,178                            | 23.5%                      | 66,750,000                    | 40.4%                      | 57,350,832 | 34.7%                      |
| 2019        | 38,785,179                            | 22.7%                      | 69,786,000                    | 40.9%                      | 59,479,571 | 34.8%                      |
| 2020        | 42,079,966                            | 23.5%                      | 72,131,000                    | 40.4%                      | 60,911,185 | 34.1%                      |
| 2021        | 42,079,966                            | 23.8%                      | 72,940,110                    | 41.2%                      | 59,947,000 | 33.9%                      |
| 2022        | 41,307,654                            | 22.4%                      | 73,800,000                    | 40.0%                      | 59,490,900 | 32.2%                      |