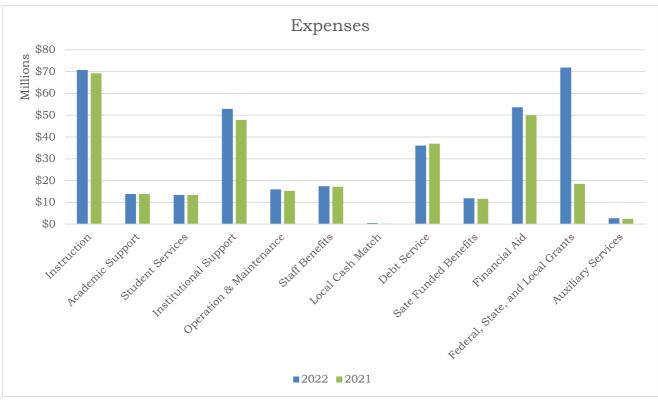

### SAN JACINTO COMMUNITY COLLEGE DISTRICT COMPARISON OF REVENUES & EXPENSES FISCAL YEAR 2022 TO FISCAL YEAR 2021

## Expenses

## SAN JACINTO COMMUNITY COLLEGE DISTRICT DETAIL EXPENSES FY 2021 - 2022

| INSTRUCTION                                |            |            |
|--------------------------------------------|------------|------------|
| FACULTY SALARIES                           | 58,762,776 |            |
| CONTINUING EDUCATION                       | 5,599,460  |            |
| DEPARTMENTAL OPERATING EXPENSE             | 6,359,140  |            |
| TOTAL INSTRUCTION                          |            | 70,721,376 |
| ACADEMIC SUPPORT                           |            |            |
| LIBRARY                                    | 2,231,641  |            |
| DUAL CREDIT                                | 658,287    |            |
| INSTRUCTIONAL DESIGN SERVICES              | 688,086    |            |
| DISTANCE EDUCATION                         | 157,750    |            |
| HONORS PROGRAM                             | 248,856    |            |
| ASSOCIATE VC FOR COLLEGE PREP              | 365,817    |            |
| INSTRUCTIONAL SUPPORT SYSTEM               | 1,838,043  |            |
| ASSISTANT VC TEACHING AND LEARNING         | 800,454    |            |
| ASSIST VC, INSTRUCTIONAL AND SUPP EFFICACY | 138,720    |            |
| ACADEMIC SUPPORT                           | 6,500,175  |            |
| OPEN EDUCATION RESOURCE                    | 197,646    |            |
| TOTAL ACADEMIC SUPPORT                     |            | 13,825,475 |
| STUDENT SERVICES                           |            |            |
| ADMISSIONS & REGISTRATION                  | 1,306,998  |            |
| STUDENT FINANCIAL SERVICES                 | 2,041,684  |            |
| RECRUITING                                 | 673,142    |            |
| OTHER STUDENT SERVICES                     | 9,396,664  |            |
| TOTAL STUDENT SERVICES                     |            | 13,418,488 |
| INSTITUTIONAL SUPPORT                      |            |            |
| GOVERNMENT OF THE INSTITUTION              | 97,558     |            |
| EXECUTIVE DIRECTION & CONTROL              | 10,347,353 |            |
| BUSINESS & FISCAL MANAGEMENT               | 9,341,493  |            |
| GENERAL INSTITUTIONAL EXPENSE              | 12,938,951 |            |
| TECHNOLOGY                                 | 16,319,509 |            |
| CAMPUS SECURITY                            | 3,890,809  |            |
| TOTAL INSTITUTIONAL SUPPORT                |            | 52,935,673 |
| OPERATION & MAINTENANCE                    |            |            |
| PLANT SUPPORT SERVICES                     | 3,291,540  |            |
| BUILDING MAINTENANCE                       | 2,749,016  |            |
| CUSTODIAL SERVICES                         | 3,744,065  |            |
| GROUNDS MAINTENANCE                        | 901,910    |            |
| UTILITIES                                  | 4,457,778  |            |
| FISCAL INITIATIVES & CAP PROJECTS          | 799,733    |            |

## SAN JACINTO COMMUNITY COLLEGE DISTRICT DETAIL EXPENSES FY 2021 - 2022

| TOTAL OPERATION & MAINTENANCE                   |            | 15,944,042  |
|-------------------------------------------------|------------|-------------|
| STAFF BENEFITS STAFF GROUP INSURANCE/RETIREMENT | 17,412,000 |             |
| TOTAL STAFF BENEFITS                            | 17,112,000 | 17,412,000  |
| CASH MATCH                                      |            | 17,112,000  |
| CASH MATCH                                      | 466,500    |             |
| TOTAL CASH MATCH                                |            | 466,500     |
| TOTAL UNRESTRICTED EXPENSES                     | <u> </u>   | 184,723,554 |
| RESTRICTED EXPENSES                             |            |             |
| DEBT SERVICE                                    |            |             |
| DEBT SERVICE PAYMENTS                           | 36,056,758 |             |
| TOTAL DEBT SERVICE PAYMENTS                     |            | 36,056,758  |
| STATE BENEFIT APPROPRIATIONS                    |            |             |
| BENEFITS - STATE PORTION                        | 11,862,735 |             |
| TOTAL STATE BENEFIT APPROPRIATIONS              |            | 11,862,735  |
| FEDERAL, STATE, AND LOCAL FINANCIAL AID         |            |             |
| FEDERAL                                         | 41,601,648 |             |
| STATE                                           | 1,915,331  |             |
| LOCAL                                           | 10,100,000 |             |
| TOTAL FINANCIAL AID - FEDERAL, STATE, AND LOCAL |            | 53,616,979  |
| FEDERAL, STATE, AND LOCAL GRANTS                |            |             |
| FEDERAL                                         | 70,137,484 |             |
| STATE                                           | 1,182,046  |             |
| LOCAL                                           | 552,944    |             |
| TOTAL FINANCIAL AID - FEDERAL, STATE, AND LOCAL |            | 71,872,474  |
| TOTAL RESTRICTED EXPENSES                       | _          | 173,408,946 |
| AUXILIARY EXPENSES                              |            |             |
| ACTIVITY                                        |            |             |
| Instructional Programs and Scholarships         | 509,917    |             |
| Sports                                          | 1,331,451  |             |
| COLLEGE/CONTRACTED SERVICES                     | 532,732    |             |
| INSTITUTIONAL ACTIVITIES                        | 150,000    |             |
| ALLEVIATING CAMPUS FOOD INSECURITY              | 164,500    | _           |
| TOTAL AUXILIARY EXPENSES                        | <u> </u>   | 2,688,600   |
| TOTAL AUXILIARY ENTERPRISES                     | _          | 2,688,600   |
| GRAND TOTAL EXPENSES                            | _          | 360,821,100 |
| THE TWO SAME WAS ASSESSED.                      | =          |             |