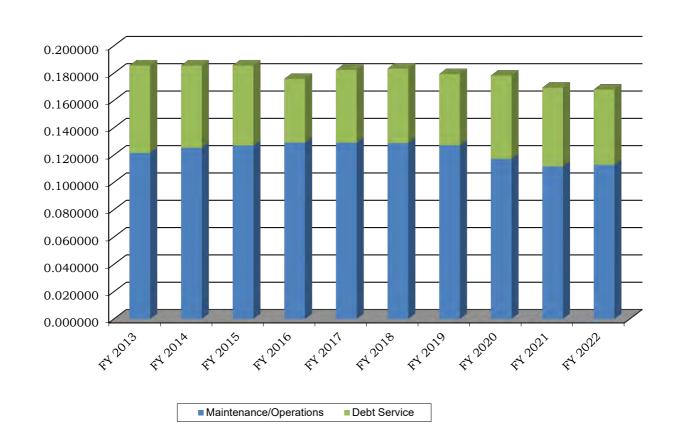

The Board of Trustees approved the College's property tax rate for tax year 2021 at 16.7967 cents per \$100 valuation of taxable property. This is approximately 0.14 cents (.8%) below the prior year's rate. It is comprised of an assessment for maintenance and operations (11.2838 cents) and a separate debt service tax rate (5.5129 cents). This is the fourth year in a row that the overall tax rate has been lowered.